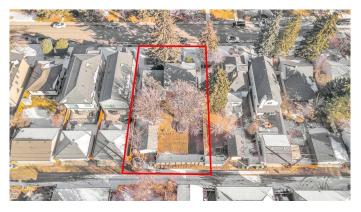

# \$975,000

3 Bedroom, 1.00 Bathroom, 1,388 sqft Residential on 0.18 Acres

Tuxedo Park, Calgary, Alberta

Developers & Investors! A rare opportunity to secure a massive 62.5' x 125' lot in the highly sought-after inner-city community of Tuxedo Park. Currently zoned R-C2, with potential for increased density pending the city's proposed blanket re-zoning. This expansive lot offers endless redevelopment possibilities and features a desirable south-facing backyard. Clean title and (non-compliant) RPR available. While there is no access to the house, you are welcome to walk the property. Oversized lots like this are a rare findâ€"don't miss this exceptional investment opportunity!

#### **Exterior**

Exterior Features Other

Lot Description Front Yard, Lawn, Level, Many Trees, Rectangular Lot

Roof Asphalt Shingle

Construction Stucco

Foundation Poured Concrete