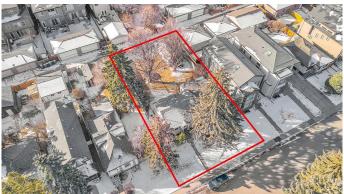

# \$975,000

3 Bedroom, 1.00 Bathroom, 1,388 sqft Residential on 0.18 Acres

Tuxedo Park, Calgary, Alberta

Developers & Investors! A rare opportunity to secure a massive 62.5' x 125' lot in the highly sought-after inner-city community of Tuxedo Park. Currently zoned R-C2, with potential for increased density pending the city's proposed blanket re-zoning. This expansive lot offers endless redevelopment possibilities and features a desirable south-facing backyard. Clean title and (non-compliant) RPR available. While there is no access to the house, you are welcome to walk the property. Oversized lots like this are a rare findâ€"don't miss this exceptional investment opportunity!

#### **Exterior**

Exterior Features Other

Lot Description Front Yard, Lawn, Level, Many Trees, Rectangular Lot

Roof Asphalt Shingle

Construction Stucco

Foundation Poured Concrete