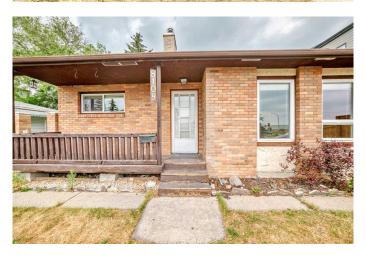

## \$720,000

4 Bedroom, 3.00 Bathroom, 1,960 sqft Residential on 0.14 Acres

Bowness, Calgary, Alberta

Welcome to this large home in Bowness! This home could easily be lived in or has great potential as a rental, it has 4 bedrooms and 2.5 baths. Open layout, beamed ceilings, quartz counters in the kitchen. The 50 x 120' lot offers incredible value, whether you're planning to build immediately or hold for future growth. The potential here is truly endless! Oversized, double detached garage too! Walk to schools, the river and minutes to Bowness Park!

#### **Exterior**

Exterior Features None

Lot Description Back Lane, Back Yard, Front Yard, Street Lighting

Roof Asphalt Shingle
Construction Wood Frame

Foundation Poured Concrete