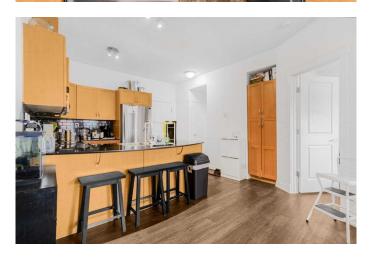

## \$369,999

2 Bedroom, 2.00 Bathroom, 876 sqft Residential on 0.00 Acres

Garrison Green, Calgary, Alberta

\*SLEEK. STYLISH. SOLID.\* Welcome to Gateway Garrison Green! Live large in this concrete-built, amenity-loaded 2 bed, 2 bath condo with courtyard views and 9-ft ceilings. Say goodbye to carpet and hello to luxury vinyl plank throughout! Enjoy granite counters, stainless steel appliances, and a layout that flows like wine on a Friday night. Bonus perks: Heated underground parking, top-notch gym, yoga studio, guest suites, party room, AND all utilities(Electricity, Gas, Water) included in your condo fee! You're minutes from Mount Royal University, with quick access to Glenmore trl, Crowchild, and downtown. Looking to work-from-home? There's a built-in den in the master suite! BBQ season around the corner? Your balcony's got a gas line ready. This unit blends inner-city convenience with a peaceful, green community vibe. You don't want to miss this one!

### Interior

Interior Features Granite Counters, No Animal Home, No Smoking Home, Open

Floorplan, Recreation Facilities

Appliances Dishwasher, Electric Range, Microwave Hood Fan, Refrigerator,

Washer/Dryer Stacked, Window Coverings

#### **Exterior**

Exterior Features Balcony, Courtyard

Construction Brick, Concrete, Wood Frame