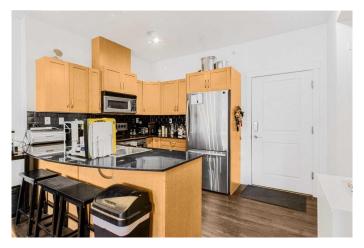

## \$369,999

2 Bedroom, 2.00 Bathroom, 876 sqft Residential on 0.00 Acres

Garrison Green, Calgary, Alberta

\*SLEEK. STYLISH. SOLID.\* Welcome to Gateway Garrison Green! Live large in this concrete-built, amenity-loaded 2 bed, 2 bath condo with courtyard views and 9-ft ceilings. Say goodbye to carpet and hello to luxury vinyl plank throughout! Enjoy granite counters, stainless steel appliances, and a layout that flows like wine on a Friday night. Bonus perks: Heated underground parking, top-notch gym, yoga studio, guest suites, party room, AND all utilities(Electricity, Gas, Water) included in your condo fee! You're minutes from Mount Royal University, with quick access to Glenmore trl, Crowchild, and downtown. Looking to work-from-home? There's a built-in den in the master suite! BBQ season around the corner? Your balcony's got a gas line ready. This unit blends inner-city convenience with a peaceful, green community vibe. You don't want to miss this one!

### Interior

Interior Features Granite Counters, No Animal Home, No Smoking Home, Open

Floorplan, Recreation Facilities

Appliances Dishwasher, Electric Range, Microwave Hood Fan, Refrigerator,

Washer/Dryer Stacked, Window Coverings

#### **Exterior**

Exterior Features Balcony, Courtyard

Construction Brick, Concrete, Wood Frame