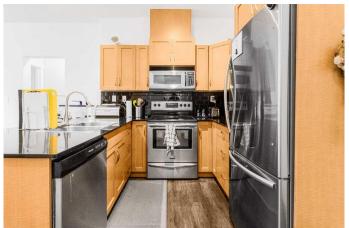

## \$369,999

2 Bedroom, 2.00 Bathroom, 876 sqft Residential on 0.00 Acres

Garrison Green, Calgary, Alberta

\*SLEEK. STYLISH. SOLID.\* Welcome to Gateway Garrison Green! Live large in this concrete-built, amenity-loaded 2 bed, 2 bath condo with courtyard views and 9-ft ceilings. Say goodbye to carpet and hello to luxury vinyl plank throughout! Enjoy granite counters, stainless steel appliances, and a layout that flows like wine on a Friday night. Bonus perks: Heated underground parking, top-notch gym, yoga studio, guest suites, party room, AND all utilities(Electricity, Gas, Water) included in your condo fee! You're minutes from Mount Royal University, with quick access to Glenmore trl, Crowchild, and downtown. Looking to work-from-home? There's a built-in den in the master suite! BBQ season around the corner? Your balcony's got a gas line ready. This unit blends inner-city convenience with a peaceful, green community vibe. You don't want to miss this one!

### Interior

Interior Features Granite Counters, No Animal Home, No Smoking Home, Open

Floorplan, Recreation Facilities

Appliances Dishwasher, Electric Range, Microwave Hood Fan, Refrigerator,

Washer/Dryer Stacked, Window Coverings

#### **Exterior**

Exterior Features Balcony, Courtyard

Construction Brick, Concrete, Wood Frame