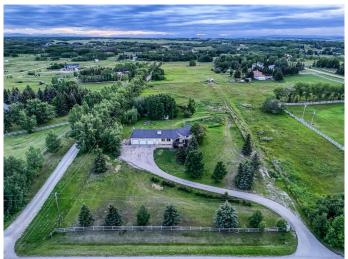

## \$1,488,000

6 Bedroom, 2.00 Bathroom, 1,973 sqft Residential on 4.99 Acres

Bearspaw\_Calg, Rural Rocky View County, Alberta

Welcome to this spacious family home perched on 5 acres in a prime Bearspaw locationâ€"offering incredible value, long-term potential, and stunning mountain views.

Outside, there's a triple attached garage, tons of space for RVs or future outbuildings, and plenty of room for horses or a hobby farm. While the home could use some cosmetic

updates, it boasts solid bones, a functional layout, and endless potential to customize to your style.

The true value lies in the land. Subdivision plans have already been initiatedâ€"with a completed survey and application submitted to Rocky View County. A conceptual scheme is no longer required, subject to compatibility with surrounding lots.