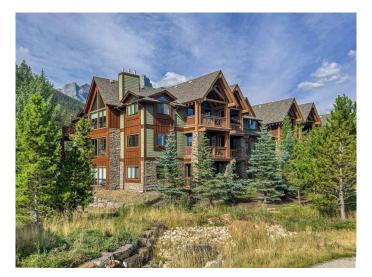

## \$624,999

1 Bedroom, 2.00 Bathroom, 936 sqft Residential on 0.00 Acres

Three Sisters, Canmore, Alberta

This spacious 936 sq. ft. Condo offers a bright and open layout with 2 large rooms, and 2 bathrooms, providing the perfect balance of comfort and functionality. Enjoy stunning mountain views from the west-facing balcony, complete with a gas BBQ hook-up for outdoor grilling. Inside, the home features renovated bathrooms, a cozy gas fireplace, and in-floor heating for year-round comfort. The well-maintained building offers fantastic amenities, including an owners lounge, hot tub, underground parking, and a storage cage. Plus, you're just steps away from hiking and biking trails, making this the ideal home for those who love the outdoors. With its modern finishes and thoughtful features, this condo is a must see!

## Interior

Interior Features No Smoking Home

Appliances Dishwasher, Electric Stove, Microwave, Range Hood, Refrigerator,

Washer/Dryer

Heating In Floor
Cooling None
Fireplace Yes