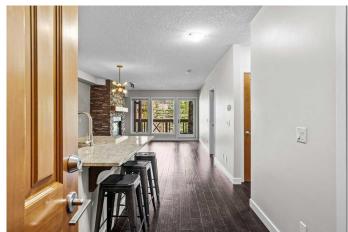

## \$624,999

1 Bedroom, 2.00 Bathroom, 936 sqft Residential on 0.00 Acres

Three Sisters, Canmore, Alberta

This spacious 936 sq. ft. Condo offers a bright and open layout with 2 large rooms, and 2 bathrooms, providing the perfect balance of comfort and functionality. Enjoy stunning mountain views from the west-facing balcony, complete with a gas BBQ hook-up for outdoor grilling. Inside, the home features renovated bathrooms, a cozy gas fireplace, and in-floor heating for year-round comfort. The well-maintained building offers fantastic amenities, including an owners lounge, hot tub, underground parking, and a storage cage. Plus, you're just steps away from hiking and biking trails, making this the ideal home for those who love the outdoors. With its modern finishes and thoughtful features, this condo is a must see!

## Interior

Interior Features No Smoking Home

Appliances Dishwasher, Electric Stove, Microwave, Range Hood, Refrigerator,

Washer/Dryer

Heating In Floor
Cooling None
Fireplace Yes