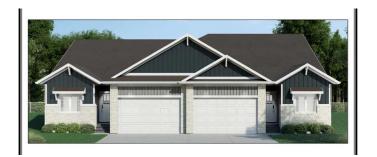

## \$529,900

2 Bedroom, 2.00 Bathroom, 1,223 sqft Residential on 0.00 Acres

Henner's Landing, Lacombe, Alberta

Brand new bungalow-style duplex by Ridgestone Homes! This well-designed home features an open-concept main floor with modern finishes, a spacious living and dining area, and a stylish kitchen complete with a butler's pantry for added prep space and storage. Cozy up by the fireplace in the inviting living room. The primary suite includes a 5-piece ensuite and walk-in closet, while the second bedroom also offers a walk-in closet. A 4-piece main bathroom, convenient mudroom off the oversized single attached garage, and main floor laundry add to the home's practical layout. Enjoy a covered front porch entry and a backyard deckâ€"perfect for relaxing or entertaining.

#### **Essential Information**

MLS® # A2238584 Price \$529,900

Bedrooms 2
Bathrooms 2.00
Full Baths 2

Square Footage 1,223 Acres 0.00 Year Built 2025

Type Residential

Sub-Type Semi Detached

Style Side by Side, Bungalow