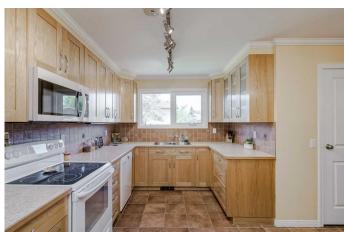

## \$600,000

3 Bedroom, 3.00 Bathroom, 1,262 sqft Residential on 0.12 Acres

Whitehorn, Calgary, Alberta

OPEN HOUSE Sat. July 19th 3pm-5pm. Step into this beautiful corner lot bungalow with Legal Suite and plenty of upgrades. Boasting 1262 sq. ft. on main level and over 1000 sq. ft. of developed space on lower level you have 2 premium spaces to live in or use as part of your investment portfolio. Located on a quiet corner this lot has plenty of benefits including an exterior with brick and Hardie board siding. Main floor features 2 large bedrooms including an expanded primary bedroom with an adjacent flex area. Exquisitely maintained hardwood floors run throughout the main level in bedrooms, dining area and oversized living room. Step into the kitchen and you'II be amazed at the amount of custom designed and handmade oak cabinets with terracotta tile floors and backsplash imported from Italy. Adjacent sitting space has a full wall of additional cabinetry for all your storage and culinary needs. On the lower level there is a shared laundry and storage area before entering the suite. This suite also has a custom kitchen with wrap around kitchen counters and an unbelievable amount of storage as well. The suite features one large bedroom and a Murphy bed in the main living space for guests or a roommate. You will notice how well-maintained the owners have kept and cared for this home. This turnkey property has been freshly painted, has plenty of parking and central vac. Outside you have a nicely sized yard with a small greenhouse, a shed and additional garden beds to the east of